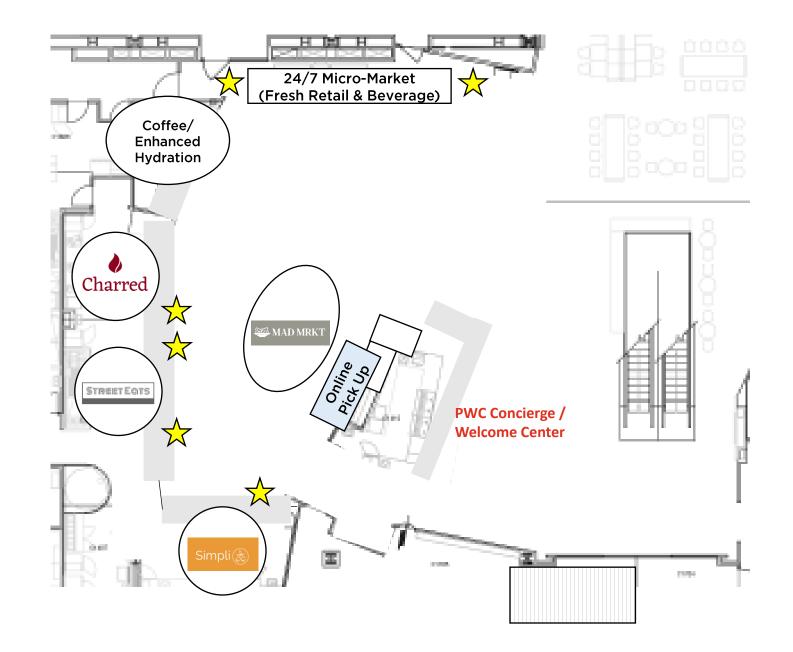

#### What's Open?

Bright and vibrant ingredients are used to encapsulate the simple and delicious flavors of the Mediterranean. Simpli is the culinary destination that focuses on simple ingredients with big flavors.

Street Eats

A fan favorite culinary destination, Street Eats is where PwC associates can enjoy and indulge on classics and innovative specialties.

Spice it up at Charred. Our rotating menu of authentic global barbeque flavors will take you on a culinary trip around the world. Take home our in-house BBQ sauces to bring the flavors to friends and family.

Your go-to Madison Provisions destination, MAD MRKT features local NY food partners and pop-up events.

Micro Market

A conveniently located micro-market stocked with your favorite snacks and refreshing beverages. Need to eat something, but not ready to commit to a whole meal? Look no further! Open 24/7.

New York's best-loved local roasting company, Brooklyn Roasting Company roasts, packages, wholesales, and retails a broad range of superb and sustainable small-batch coffee based out of the Brooklyn Navy Yard.